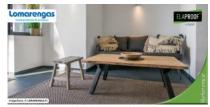

### **Description**

A rental cottage completed in the summer of 2021, with a stylish vaulted sauna in the yard. The vaulted sauna floor was first treated with ElaProof H. ElaProof+SAND Floor Covering was chosen as the last surface, which completes the style. Ease of cleaning is valued in the rental property, so the floor was protected with ELACOAT TopCoat. The visible surfaces of the entrance were treated with ElaProof+SAND Wall Covering.