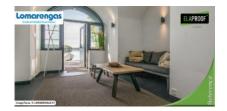

### **Description**

A rental cottage completed in the summer of 2021, with a stylish vaulted sauna in the yard. The vaulted sauna floor was first treated with ElaProof H. ElaProof+SAND Floor Covering was chosen as the last surface, which completes the style. Ease of cleaning is valued in the rental property, so the floor was protected with ELACOAT TopCoat. The visible surfaces of the entrance were treated with ElaProof+SAND Wall Covering.