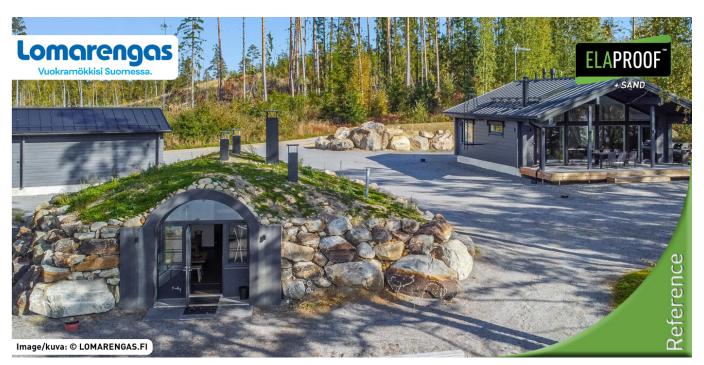

### **Description**

A rental cottage completed in the summer of 2021, with a stylish vaulted sauna in the yard. The vaulted sauna floor was first treated with ElaProof H. ElaProof+SAND Floor Covering was chosen as the last surface, which completes the style. Ease of cleaning is valued in the rental property, so the floor was protected with ELACOAT TopCoat. The visible surfaces of the entrance were treated with ElaProof+SAND Wall Covering.

## **Project information**

**Client:** Private house **Project:** Vaulted Sauna

Address: Mylly-Mäkeläntie 92, 17530 Padasjoki, Finland

Material: Concrete Contractor: Metu Oy

Time and city: 07/2021 | Padasjoki