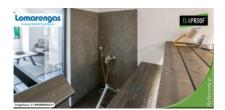

### **Description**

A rental cottage completed in the summer of 2021, with a stylish vaulted sauna in the yard. The vaulted sauna floor was first treated with ElaProof H. ElaProof+SAND Floor Covering was chosen as the last surface, which completes the style. Ease of cleaning is valued in the rental property, so the floor was protected with ELACOAT TopCoat. The visible surfaces of the entrance were treated with ElaProof+SAND Wall Covering.