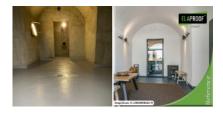

### **Description**

A rental cottage completed in the summer of 2021, with a stylish vaulted sauna in the yard. The vaulted sauna floor was first treated with ElaProof H. ElaProof+SAND Floor Covering was chosen as the last surface, which completes the style. Ease of cleaning is valued in the rental property, so the floor was protected with ELACOAT TopCoat. The visible surfaces of the entrance were treated with ElaProof+SAND Wall Covering.