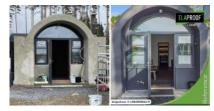

### **Description**

A rental cottage completed in the summer of 2021, with a stylish vaulted sauna in the yard. The vaulted sauna floor was first treated with ElaProof H. ElaProof+SAND Floor Covering was chosen as the last surface, which completes the style. Ease of cleaning is valued in the rental property, so the floor was protected with ELACOAT TopCoat. The visible surfaces of the entrance were treated with ElaProof+SAND Wall Covering.