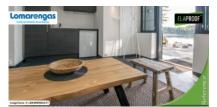

### **Description**

A rental cottage completed in the summer of 2021, with a stylish vaulted sauna in the yard. The vaulted sauna floor was first treated with ElaProof H. ElaProof+SAND Floor Covering was chosen as the last surface, which completes the style. Ease of cleaning is valued in the rental property, so the floor was protected with ELACOAT TopCoat. The visible surfaces of the entrance were treated with ElaProof+SAND Wall Covering.